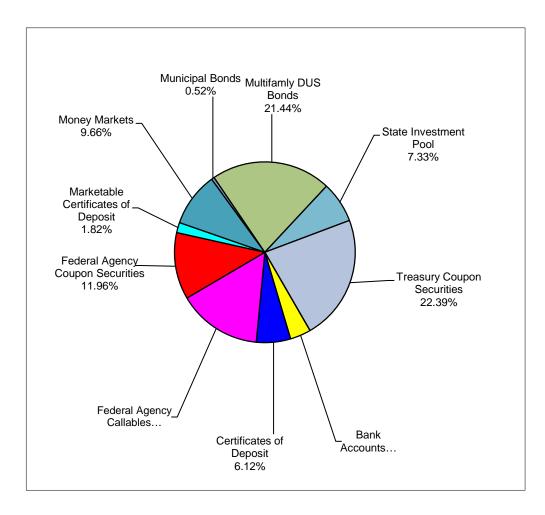

## **INVESTMENTS BY INSTRUMENT**

| Instruments                        | Amounts              |
|------------------------------------|----------------------|
| Bank Accounts                      | \$<br>9,692,104.86   |
| Certificates of Deposit            | \$<br>15,867,725.69  |
| Federal Agency Callables           | \$<br>38,946,342.47  |
| Federal Agency Coupon Securities   | \$<br>30,996,579.98  |
| Marketable Certificates of Deposit | \$<br>4,730,441.96   |
| Money Markets                      | \$<br>25,036,156.85  |
| Municipal Bonds                    | \$<br>1,351,599.92   |
| Multifamly DUS Bonds               | \$<br>55,584,054.80  |
| State Investment Pool              | \$<br>19,000,000.00  |
| Treasury Coupon Securities         | \$<br>58,056,340.13  |
| Total                              | \$<br>259,261,346.66 |