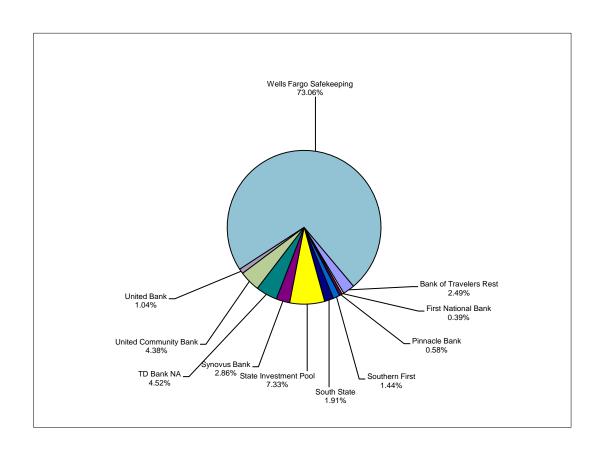

## **INVESTMENTS BY LOCATION**

| Locations               | Amounts              |  |  |
|-------------------------|----------------------|--|--|
| Bank of Travelers Rest  | \$<br>6,450,310.68   |  |  |
| First National Bank     | \$<br>1,000,000.00   |  |  |
| Pinnacle Bank           | \$<br>1,515,688.74   |  |  |
| Southern First          | \$<br>3,725,463.20   |  |  |
| South State             | \$<br>4,943,630.70   |  |  |
| State Investment Pool   | \$<br>19,000,000.00  |  |  |
| Synovus Bank            | \$<br>7,417,516.77   |  |  |
| TD Bank NA              | \$<br>11,728,503.47  |  |  |
| United Community Bank   | \$<br>11,362,873.84  |  |  |
| United Bank             | \$<br>2,700,000.00   |  |  |
| Wells Fargo Safekeeping | \$<br>189,417,359.26 |  |  |
| Total                   | \$<br>259,261,346.66 |  |  |